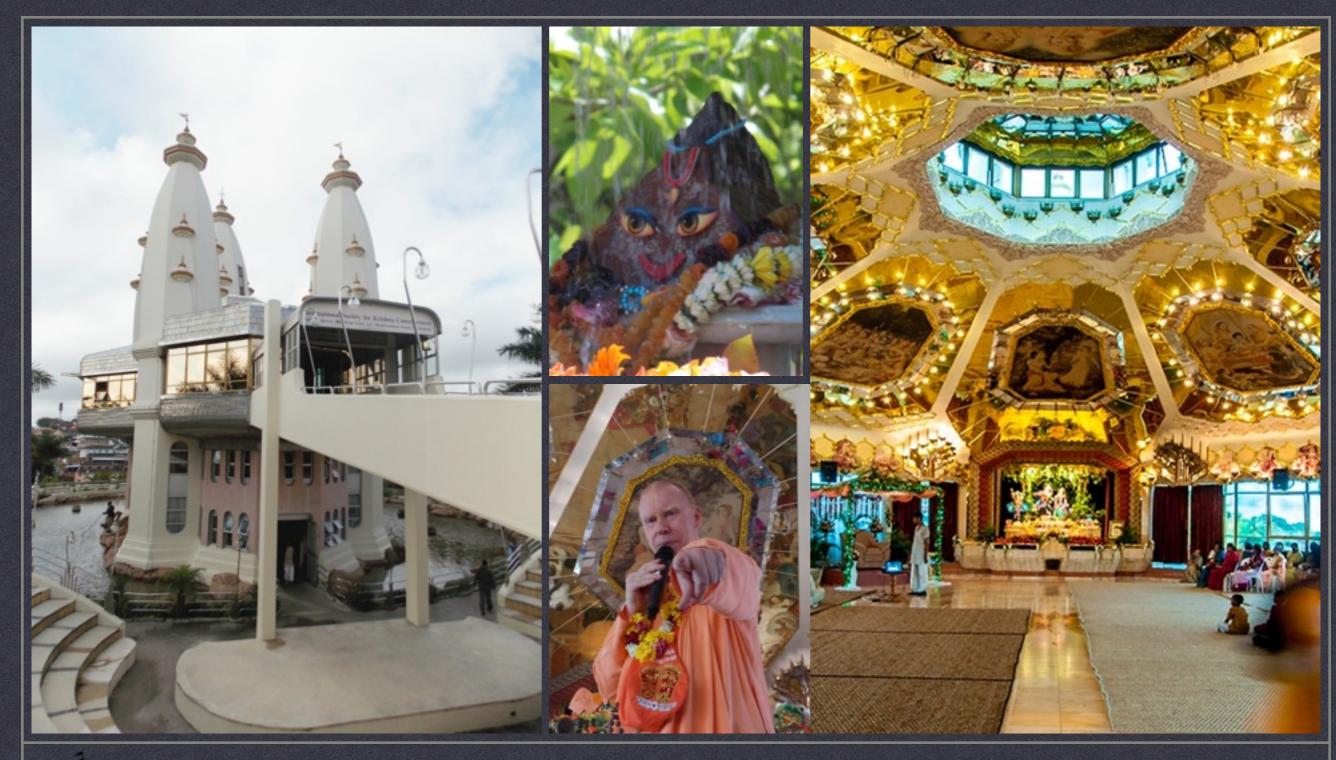

# SRI SRI RADHA RADHANATH TEMPLE ISKCON DURBAN

# Best Durban Tourist Landmark 2013

# Sri Sri Radha Radhanath Features on CNN.com

### 10 of the world's most underrated cities

By Jini Reddy, for CNN

May 29, 2014 -- Updated 2055 GMT (0455 HKT)

Big draws include surf-friendly golden beaches, many temples and mosques (including the beautiful -- and beautifully named -- Hare Krishna Temple of Understanding, the uShaka Marine World theme park and the mammoth art deco-style Suncoast Casino, which doubles as a shopping mall and has its own private beach.