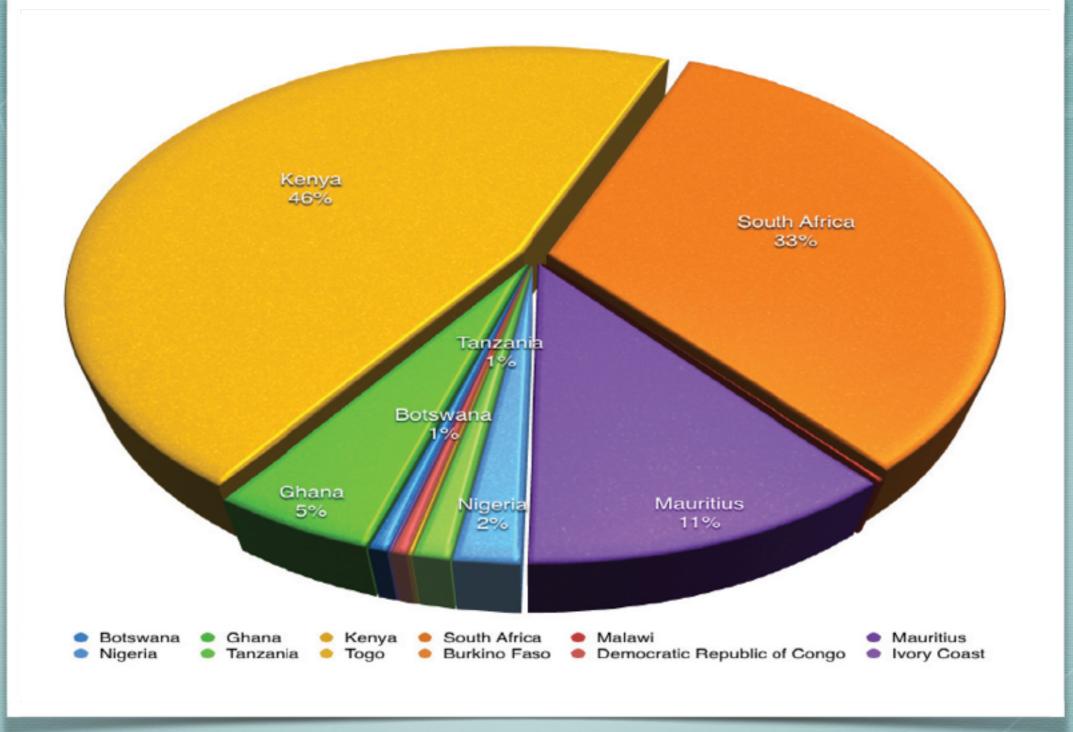

# Book Distribution & Harinam International Society For Founder Acharya: His Divine Graden Acharya: His

\* See our Book Report

# Statistics for Africa South Africa is Number 2