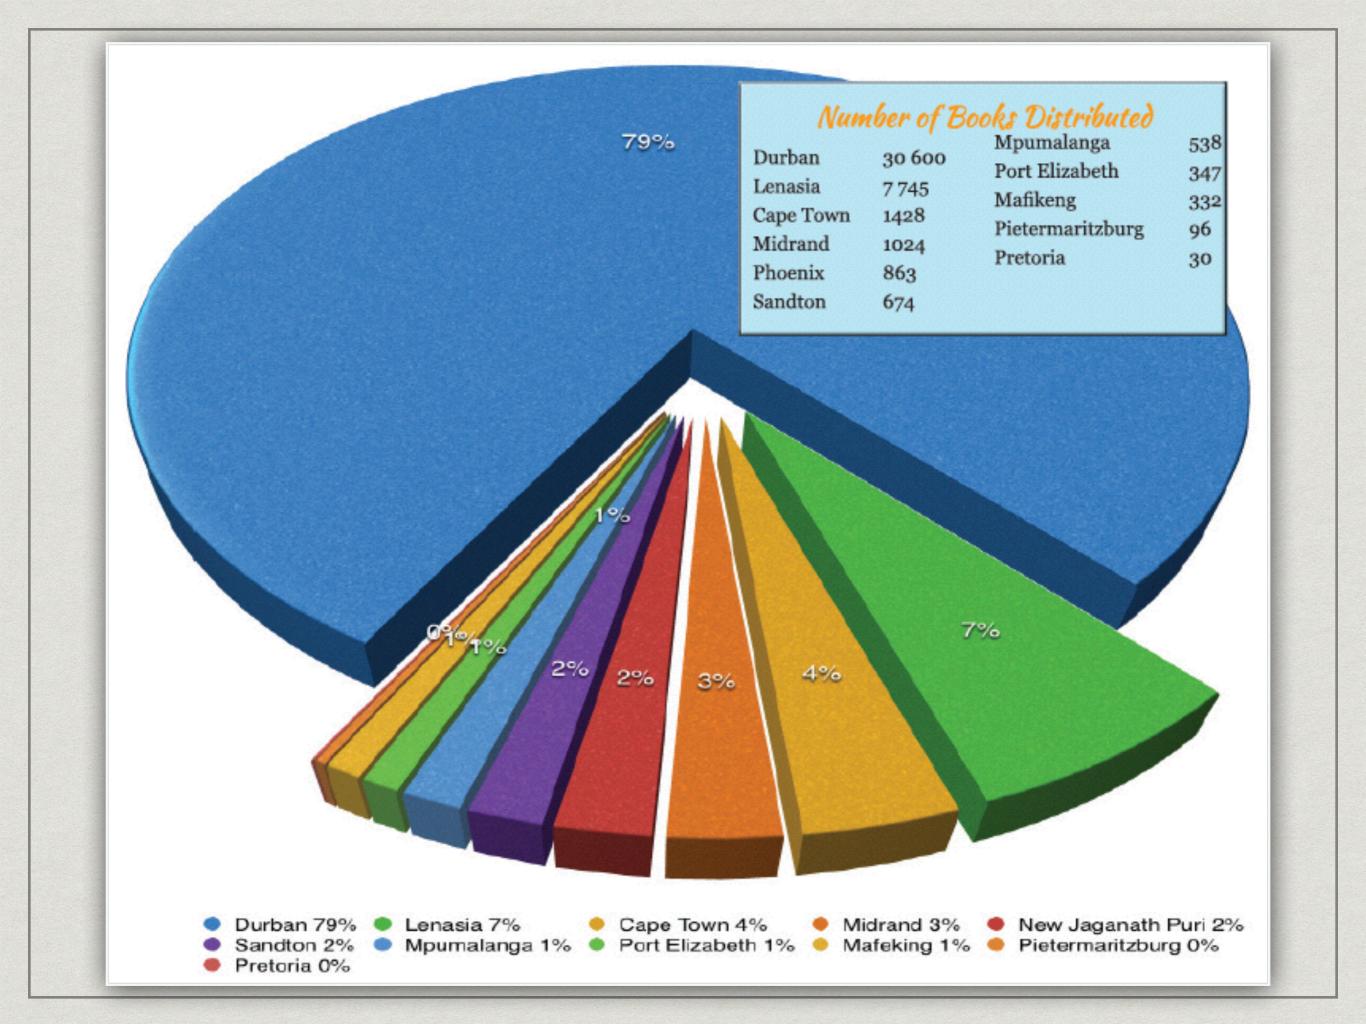

# Book Distribution & Harinam International Society For Founder Acharya: His Divine Graden Acharya: His

\* See our Book Report

# Statistics for Africa South Africa is Number 2