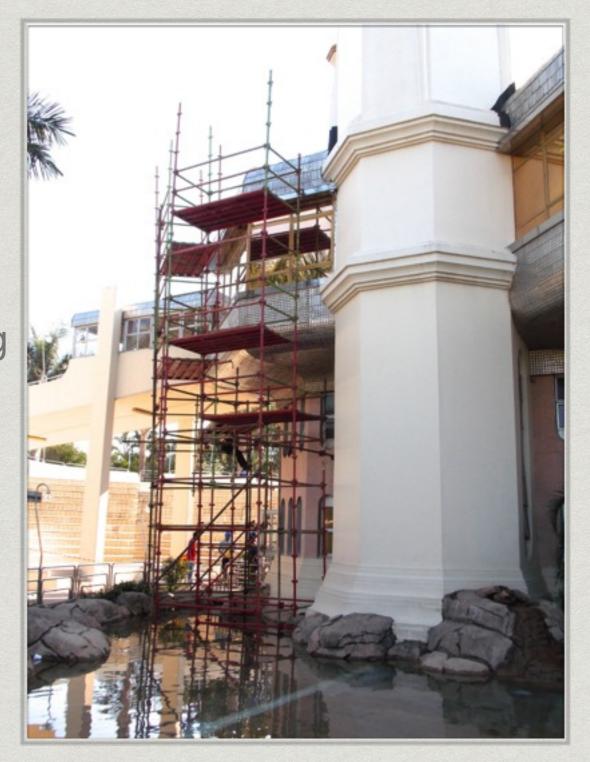

## Restoration

- Securing Steel roof tiles —Completed
- \* Altar Security —currently researching alternate and innovative solutions
- \* Exterior marble wall tiles waiting for reply from a local marble specialist who is sourcing Red Verona samples from Italy.
- \* Glass entrance doors liaising with Wispeco to find a match.
- \* Upgrading Govinda's and Gift Shop.

# Offering to Sri Sri Radha Radhanath

- \* As an offering to the Deities we would like to restore the temple to it's **original majesty** by October 2015 on Their 30th anniversary.
- Replacing Artwork in the temple room
- \* Waterproofing and re-screwing the tiles on the roof.
- \* Consulting with **experts** on the temple landscaping.
- \* We are also working on donor reciprocation programmes