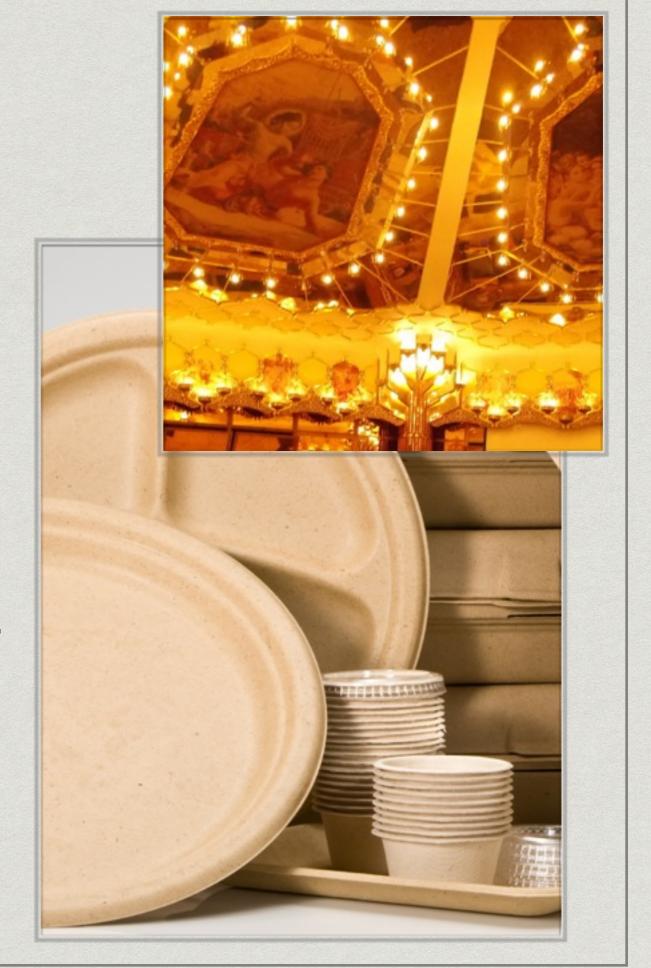

## Go Green

- \* Trending topic
- Polystyrene Plates banned
- \* Temple current usage: 100 000 plates and cups a year, excluding major festivals.
- \* Introduce biodegradable cups, spoons and take away containers.
- Did you Know?
   The Temple Room has 521 light
   bulbs, which will be changed to
   LED bulbs thus using less energy.