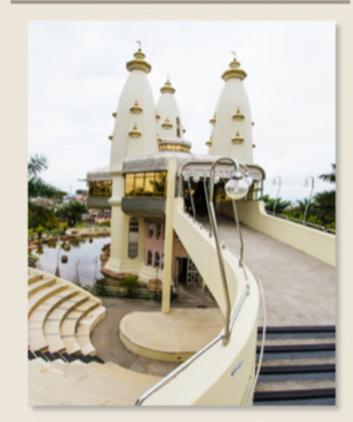

# SRI SRI RADHA RADHANATH TEMPLE ISKCON DURBAN

# Offering to Sri Sri Radha Radhanath

- \* As an offering to the Deities we would like to restore the temple to it's **original majesty** by October 2015 on Their 30th anniversary.
- Replacing Artwork in the temple room
- \* Waterproofing and re-screwing the tiles on the roof.
- \* Consulting with **experts** on the temple landscaping.
- \* We are also working on donor reciprocation programmes