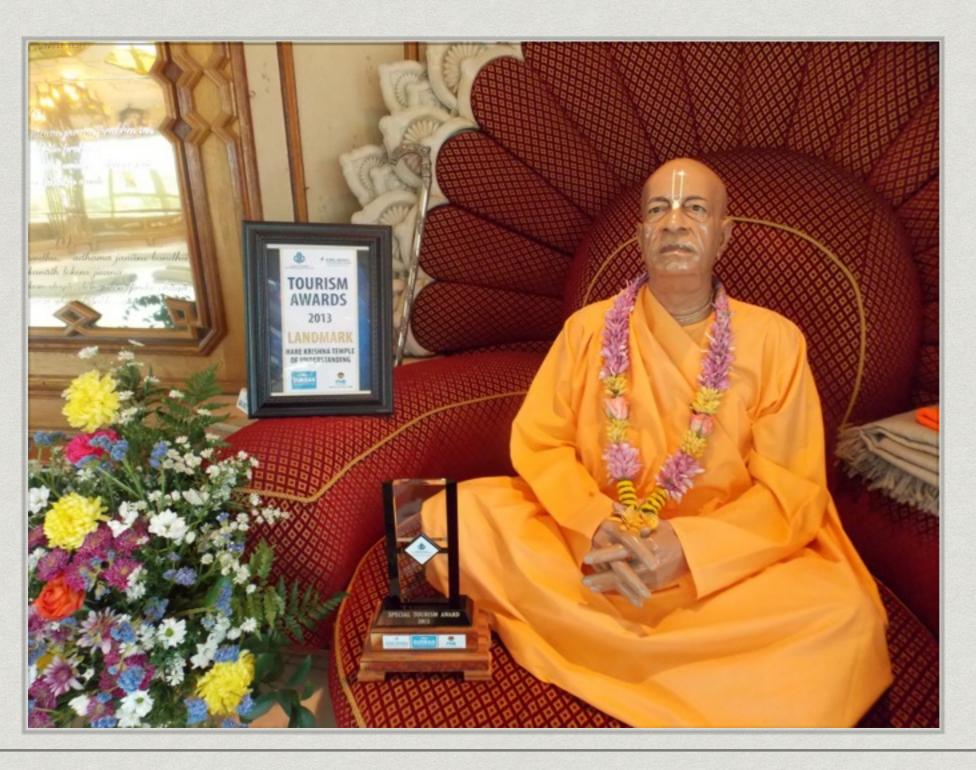

# Best Durban Tourist Landmark 2013

# Sri Sri Radha Radhanath Features on CNN.com

### 10 of the world's most underrated cities

By Jini Reddy, for CNN

May 29, 2014 -- Updated 2055 GMT (0455 HKT)

Big draws include surf-friendly golden beaches, many temples and mosques (including the beautiful -- and beautifully named -- Hare Krishna Temple of Understanding, the uShaka Marine World theme park and the mammoth art deco-style Suncoast Casino, which doubles as a shopping mall and has its own private beach.